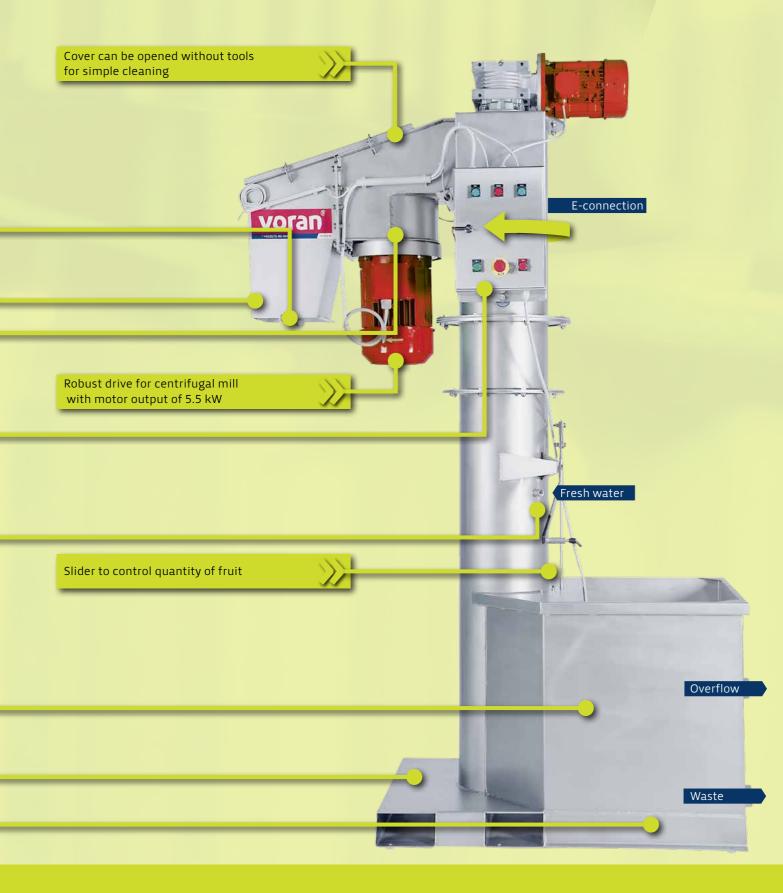

#### WALC40 & WAR65

Wash-grinding systems for fruit made from stainless steel, comprising a washing container, vertical worm elevator and attached centrifugal mill. The washing system is switched on and off automatically using an electrically controlled overflow protection in order to ensure optimal filling of a belt press. The rotary tower can be turned through 360° for simple cleaning or various arrangement options within the whole device.

Different dispensing heights as required (see measurement sheet)

For the packing press design: integrated dosing unit with overfill protection

Removable centrifugal mill for various arrangement options in the whole machine and for simpler cleaning

Simple, easy-to-clean design with affordable sieve inserts

Different cutting sieve sizes, can be easily exchanged

Several cleaning connections for thorough worm cleaning optional: adapter for high pressure cleaner

Slider unit removed easily for controlling the fruit quantity and simple cleaning

Spacious washing container

Service-friendly, divided floor store

Stainless steel machine frame with integrated stacker shoes for safe transport

Fresh water feed optional with controlled magnetic valve for lower water consumption

Floor drain for simple cleaning

Optional overflow pipe