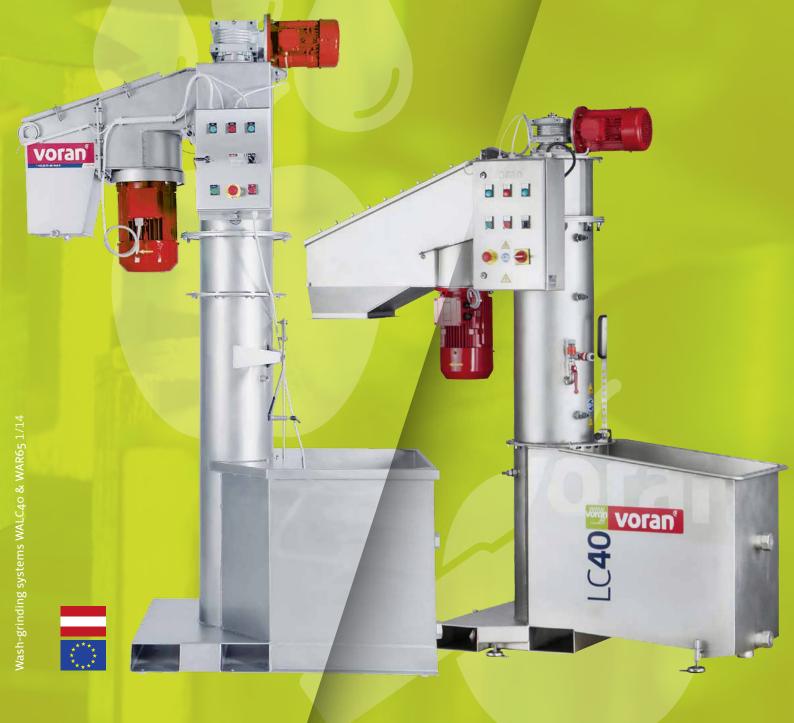

#### WALC40 & WAR65

Wash-grinding systems for fruit made from stainless steel, comprising a washing container, vertical worm elevator and attached centrifugal mill. The washing system is switched on and off automatically using an electrically controlled overflow protection in order to ensure optimal filling of a belt press. The rotary tower can be turned through 360° for simple cleaning or various arrangement options within the whole device.

Different dispensing heights as required (see measurement sheet)

For the packing press design: integrated dosing unit with overfill protection

Removable centrifugal mill for various arrangement options in the whole machine and for simpler cleaning

Simple, easy-to-clean design with affordable sieve inserts

Different cutting sieve sizes, can be easily exchanged

Several cleaning connections for thorough worm cleaning optional: adapter for high pressure cleaner

Slider unit removed easily for controlling the fruit quantity and simple cleaning

Spacious washing container

Service-friendly, divided floor store

Stainless steel machine frame with integrated stacker shoes for safe transport

Fresh water feed optional with controlled magnetic valve for lower water consumption

Floor drain for simple cleaning

Optional overflow pipe