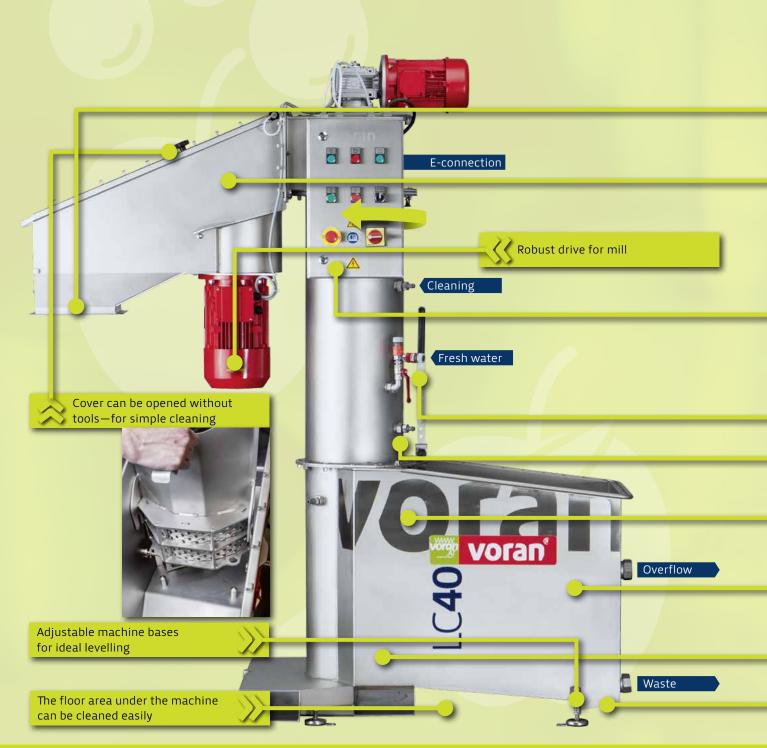

#### WALC40 & WAR65

Wash-grinding systems for fruit made from stainless steel, comprising a washing container, vertical worm elevator and attached centrifugal mill. The washing system is switched on and off automatically using an electrically controlled overflow protection in order to ensure optimal filling of a belt press. The rotary tower can be turned through 360° for simple cleaning or various arrangement options within the whole device.

Different dispensing heights as required (see measurement sheet)

For the packing press design: integrated dosing unit with overfill protection

Removable centrifugal mill for various arrangement options in the whole machine and for simpler cleaning

Simple, easy-to-clean design with affordable sieve inserts

Different cutting sieve sizes, can be easily exchanged

Several cleaning connections for thorough worm cleaning optional: adapter for high pressure cleaner

Slider unit removed easily for controlling the fruit quantity and simple cleaning

Spacious washing container

Service-friendly, divided floor store

Stainless steel machine frame with integrated stacker shoes for safe transport

Fresh water feed optional with controlled magnetic valve for lower water consumption

Floor drain for simple cleaning

Optional overflow pipe