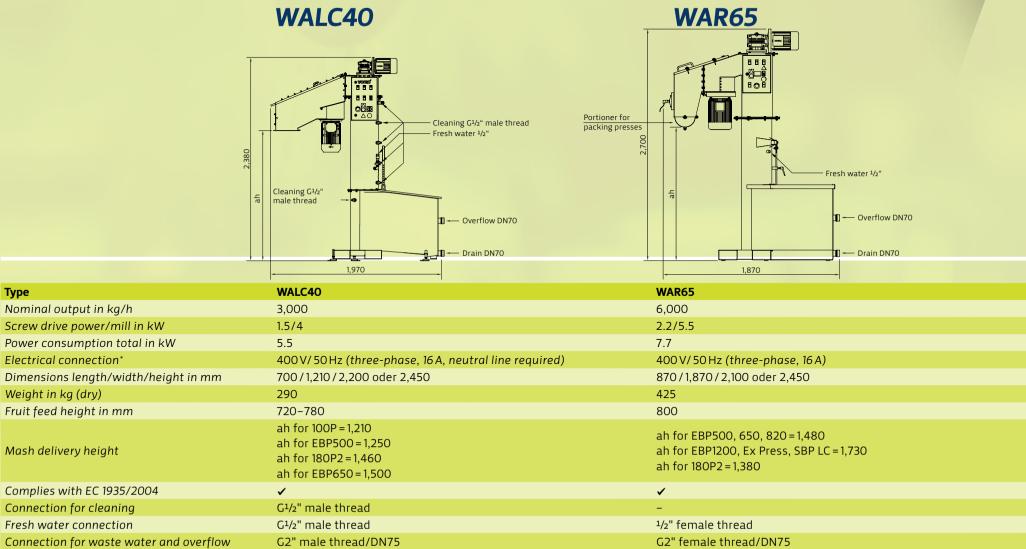

### **Technical data**

\* Other voltages and net specifications on request

Type

Wash-grinding systems WALC40 & WAR65

Subject

voran Maschinen GmbH Sales Linzer Strasse 30 A 4650 Edt bei Lambach T +43(0)72 49/444-0 F +43(0)72 49/444-888 office@voran.at www.voran.at